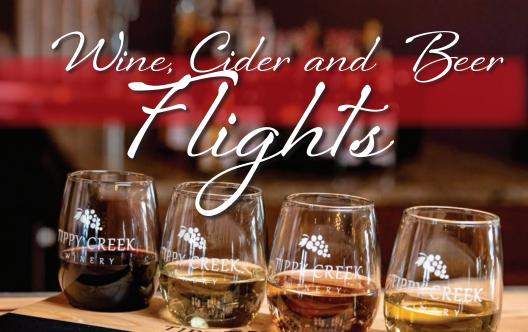

- 16 | Sparkling Wines
- 17 | Hard Ciders
- 18 | Fall Festival
- 19 | Anniversary Weekend
- 20 | Food Truck Festival
- 21 | Comedy Club
- 22 | Balloon Glow
- 23 | Dueling Pianos

Wine/ Cider /Beer flights, also sometimes referred to as tasting flights, are tastings of multiple Wine/ Cider / Beer, which allows customers to customize their wine experience.