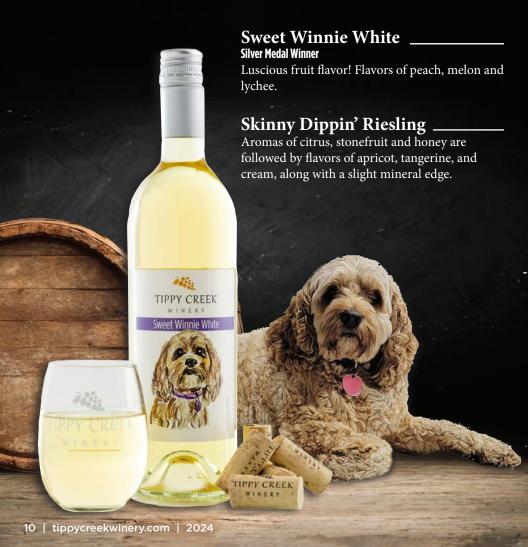

### Sandbar Splash.

Rich, buttery tint hue. This wine presents a graceful balance of ripe, creamy, concentrated peach, citrus, honey and melon with a silky texture, which lets the flavor glide across the palate, finishing with delicacy and finesse.

#### Lake Livin' Vidal Blanc

Medium-bodied and sweet late harvest wine with aromas and flavors of peach, golden raisin, and baked apple.

Cyber Security

WinonalT.com 574-306-5441 Cyber@WinonalT.com

Solutions for any size business