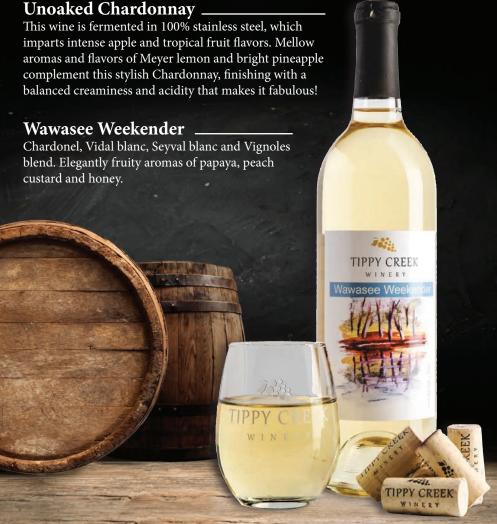

### Pinot Grigio -

Aromas of honeydew and Anjou pear lead to a medium-bodied palate with Honeycrisp apple flavors.

#### Albarino

Alluring fruit aromas of apricot, orange blossom, and pineapple with accompanying lemon, green apple and tropical fruit flavors. Excellent minerality, crisp, and refreshing with an aromatic finish. Pairs well with roasted chicken, light pasta, or ham.