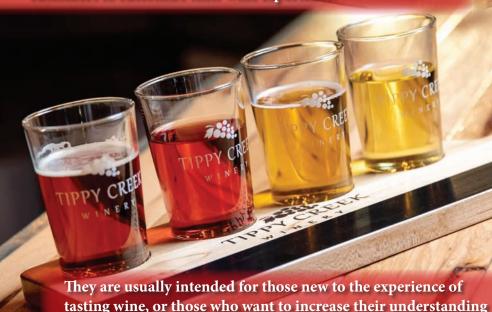

- 16 | Sparkling Wines
- 17 | Hard Ciders
- 18 | Fall Festival
- 19 | Anniversary Weekend
- 20 | Food Truck Festival
- 21 | Comedy Club
- 22 | Balloon Glow
- 23 | Dueling Pianos

Wine/ Cider /Beer flights, also sometimes referred to as tasting flights, are tastings of multiple Wine/ Cider / Beer, which allows customers to customize their wine experience.