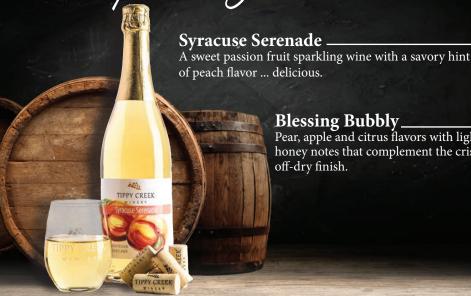

### parkling Wines

Blessing Bubbly

Pear, apple and citrus flavors with light honey notes that complement the crisp, off-dry finish.

DEDICATED TO

SUPERIOR SERVICE

PA TONA BA Y. COM

Marina & Resort

CALL OR TEXT US 574-453-3970