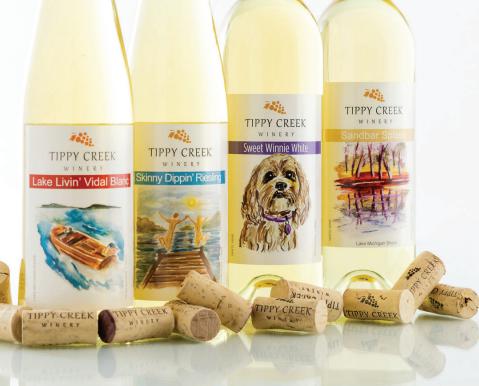

### Sandbar Splash.

Rich, buttery tint hue. This wine presents a graceful balance of ripe, creamy, concentrated peach, citrus, honey and melon with a silky texture, which lets the flavor glide across the palate, finishing with delicacy and finesse.

#### Lake Livin' Vidal Blanc

Medium-bodied and sweet late harvest wine with aromas and flavors of peach, golden raisin, and baked apple.

Cyber Security

WinonalT.com 574-306-5441 Cyber@WinonalT.com

Solutions for any size business